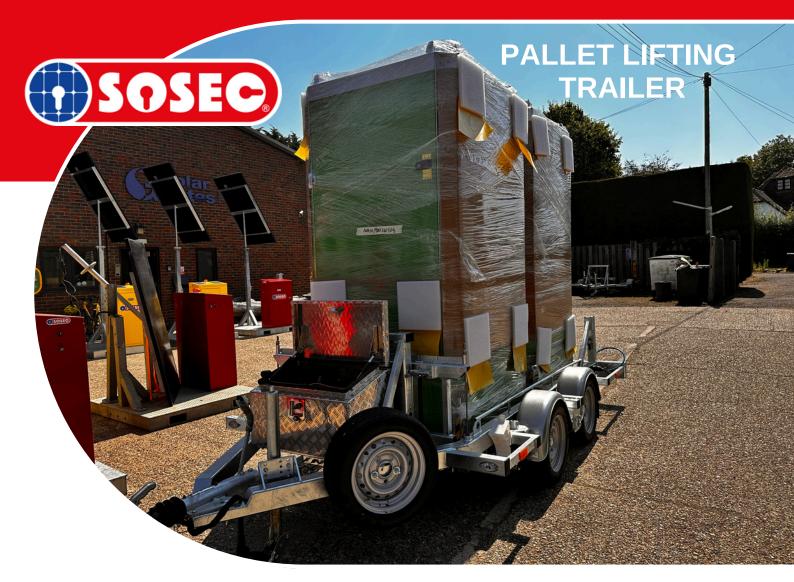

The pallet trailer is a game-changing transport solution for pallets and mobile units, eliminating the need for forklifts or cranes. Its built-in lifting mechanism streamlines loading and unloading, saving time and effort.

2

Designed for versatility, it handles everything from SOSEC barriers to liquid tanks and camera masts with ease.

Available in multiple models with varying load capacities, its low centre of gravity ensures stable handling, while its compact design navigates narrow streets and city centres effortlessly. Built for tough conditions, it manoeuvres smoothly over rough terrain, making it indispensable for construction sites.

Engineered for safety, efficiency, and ease of use, this self-loading trailer delivers reliable performance in every environment.

To find out more call +44 (0) 1622 534000 or visit www.sosec.co.uk