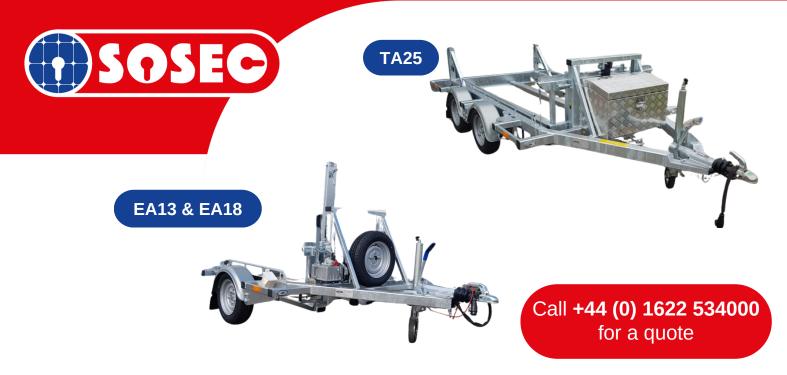

## Description: EA13 Pallet Trailer 925

- · Maximum total weight: 1300kg
- Weight trailer: 375 kg
- Maximum load: 925kg
- Dimensions loading area (LxW): 135 x 135 cm\*
- Axle: Single axle 1500 kg
- · Braked: Yes
- · Spare wheel and holder
- Lifting mechanism: Hydraulic (hand)
- Lifting Height: 280mm (LOLER exempt)
- · Galvanised Steel chassis
- · Equipped with tie rail and hooks

## Description: EA18 Trailer 1250

- Maximum total weight: 1800kg
- Weight trailer: 475 kg
- Maximum load: 1250kg
- Dimensions loading area (LxW): 135 x 135 cm\*
- Axle: Single axle 1800 kg
- · Braked: Yes
- · Spare wheel and holder
- Lifting mechanism: Hydraulic (hand)
- Lifting Height: 280mm (LOLER exempt)
- Galvanised Steel chassis
- Equipped with tie rail and hooks

## Description: TA25 Twin Pallet Trailer 1800

- · Maximum total weight: 2500kg
- · Weight trailer: 660 kg
- Maximum load: 1800kg
- Dimensions loading area (LxW): 135 x 135 cm\*
- Axle: Twin axle 2500 kg
- Braked: Yes
- · Spare wheel and holder
- Lifting mechanism: Hydraulic (electric)
- Lifting Height: 280mm (LOLER exempt)
- · Galvanised Steel chassis
- · Equipped with tie rail and hooks